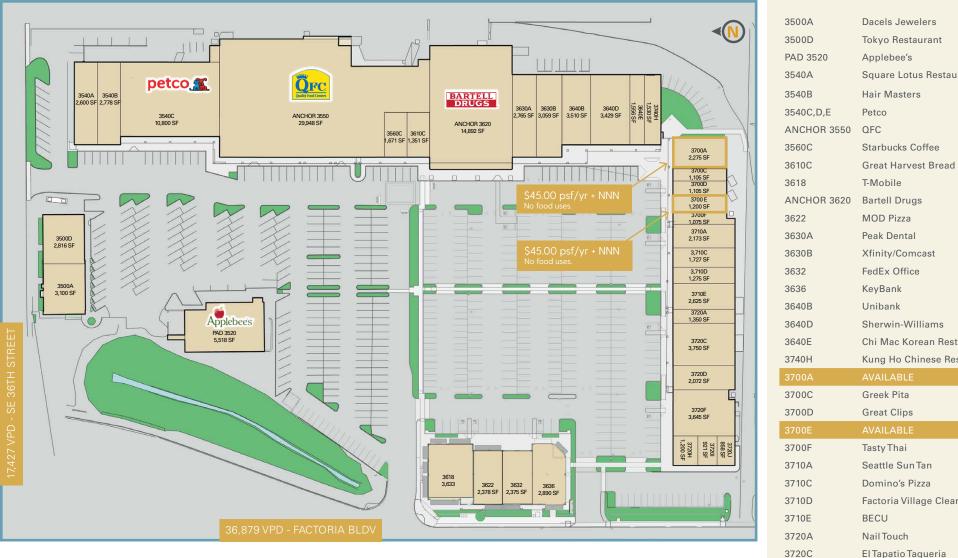

| 3500A       | Dacels Jewelers             |
|-------------|-----------------------------|
| 3500D       | Tokyo Restaurant            |
| PAD 3520    | Applebee's                  |
| 3540A       | Square Lotus Restaurant     |
| 3540B       | Hair Masters                |
| 3540C,D,E   | Petco                       |
| ANCHOR 3550 | QFC                         |
| 3560C       | Starbucks Coffee            |
| 3610C       | Great Harvest Bread Company |
| 3618        | T-Mobile                    |
| ANCHOR 3620 | Bartell Drugs               |
| 3622        | MOD Pizza                   |
| 3630A       | Peak Dental                 |
| 3630B       | Xfinity/Comcast             |
| 3632        | FedEx Office                |
| 3636        | KeyBank                     |
| 3640B       | Unibank                     |
| 3640D       | Sherwin-Williams            |
| 3640E       | Chi Mac Korean Restaurant   |
| 3740H       | Kung Ho Chinese Restaurant  |
| 3700A       | AVAILABLE                   |
| 3700C       | Greek Pita                  |
| 3700D       | Great Clips                 |
| 3700E       | AVAILABLE                   |
| 3700F       | TastyThai                   |
| 3710A       | Seattle Sun Tan             |
| 3710C       | Domino's Pizza              |
| 3710D       | Factoria Village Cleaners   |
| 3710E       | BECU                        |
| 3720A       | NailTouch                   |
| 3720C       | El Tapatio Taqueria         |
| 3720D       | European Wax Center         |
| 3720F       | Sideline Sportsbar          |
| 3720H       | Starbucks Coffee            |
| 37201       | Musashi                     |
| 3720J       | Subway                      |
|             |                             |