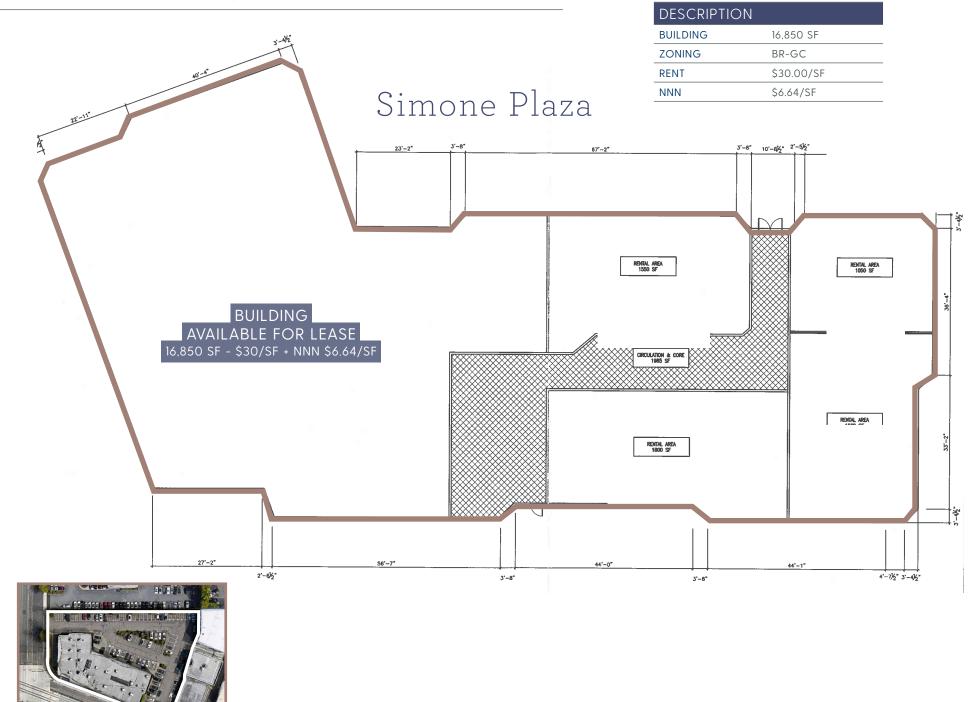

# NORTHUP WAY BUILDING FOR LEASE 16,850 SF AVAILABLE

# SIMONE PLAZA

SKIN DEEP

1882 136TH PL NE, BELLEVUE WA 98005

ALEX VLASKI 425.455.0500 alexv@jshproperties.com 📩 JSH PROPERTIES, INC.

325 166TH AVENUE NE, SUITE F-260 | REDMOND, WA 98052 425.455.0500 | WWW.JSHPROPERTIES.COM