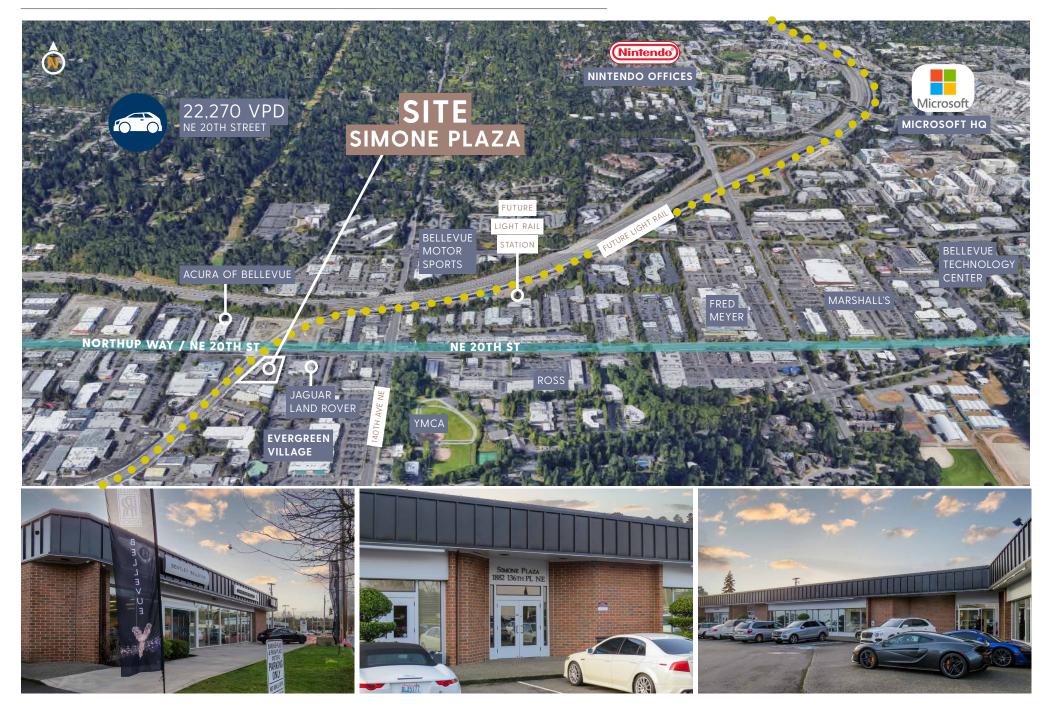

## Rare opportunity to lease stand alone building!

EZ 136TH PL N

Strong Demographics Located on Luxury Auto Row in Bellevue Quick access to Interstate 520 and future Light Rail Station Minutes to Microsoft, Oculus, and Nintendo HQs Convenient ample parking

# SIMONE PLAZA

SKIN DEEP

1882 136TH PL NE, BELLEVUE WA 98005

ALEX VLASKI 425.455.0500 alexv@jshproperties.com 📩 JSH PROPERTIES, INC.

325 166TH AVENUE NE, SUITE F-260 | REDMOND, WA 98052 425.455.0500 | WWW.JSHPROPERTIES.COM