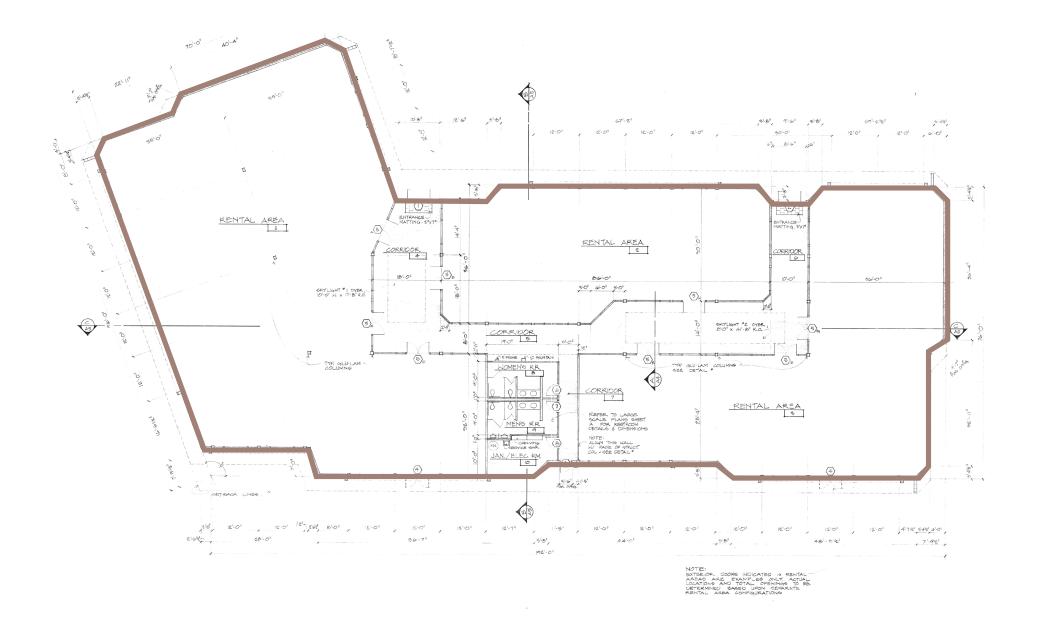

# NORTHUP WAY BUILDING FOR LEASE 16,850 SF AVAILABLE

# SIMONE PLAZA

SKIN DEEP

1882 136TH PL NE, BELLEVUE WA 98005

ALEX VLASKI 425.455.0500 alexv@jshproperties.com 📩 JSH PROPERTIES, INC.

325 166TH AVENUE NE, SUITE F-260 | REDMOND, WA 98052 425.455.0500 | WWW.JSHPROPERTIES.COM