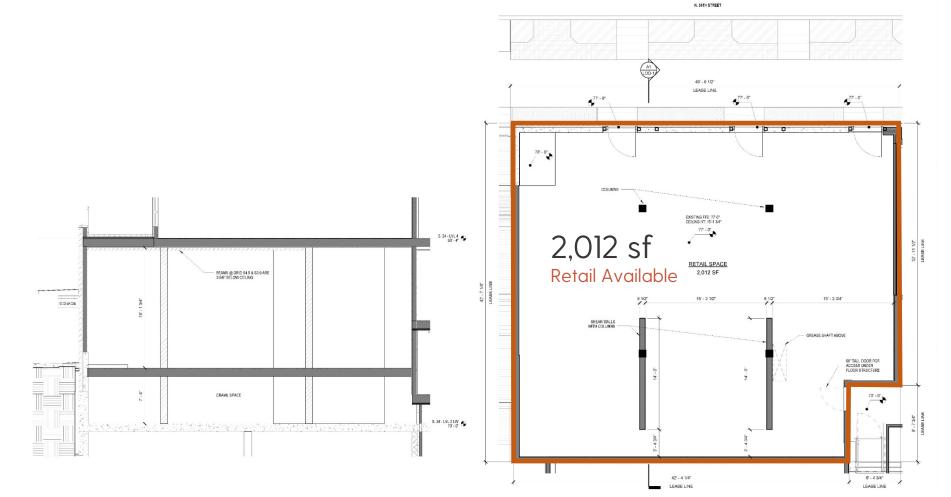

# NOW LEASING IN FREMONT/WALLINGFORD 2,012 sf Retail Space Available

#### 1853 N 34<sup>TH</sup> STREET, SEATTLE

- 2,012 sf ground floor retail
- Part of 231-unit mixed use residential
- Blocks from Gas Works park, the Burke Gilman Trail, and the Fremont business district
- Type 1 hood shaft available for restaurant
- \$30.00 PSF + NNN (\$9.00/SF)