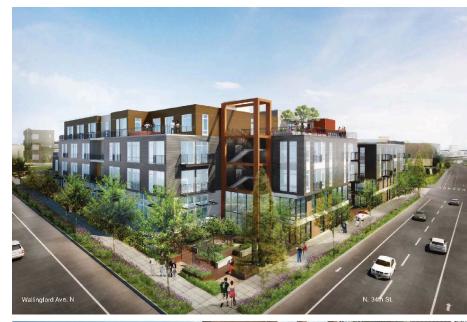

# NOW LEASING IN FREMONT/WALLINGFORD 2,012 sf Retail Space Available

#### 1853 N 34<sup>TH</sup> STREET, SEATTLE

- 2,012 sf ground floor retail
- Part of 231-unit mixed use residential
- Blocks from Gas Works park, the Burke Gilman Trail, and the Fremont business district
- Type 1 hood shaft available for restaurant
- \$30.00 PSF + NNN (\$9.00/SF)