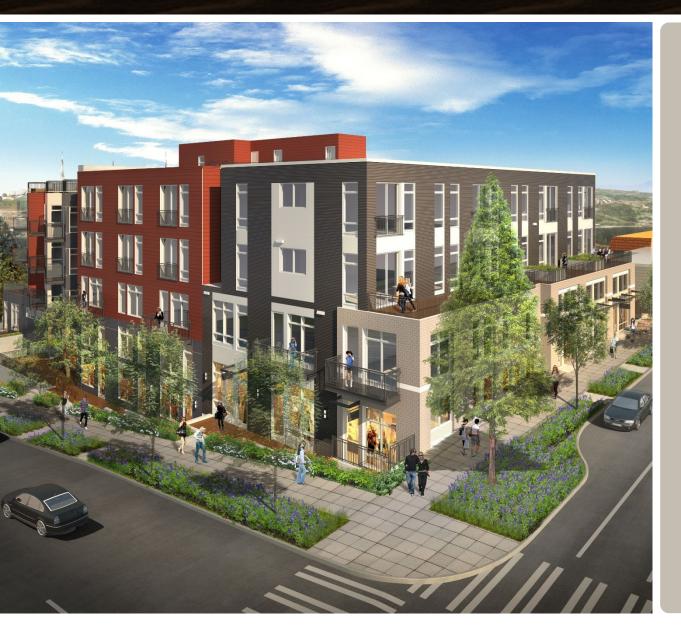

# NOW LEASING IN FREMONT/WALLINGFORD 2,012 sf Retail Space Available

#### 1853 N 34<sup>TH</sup> STREET, SEATTLE

- 2,012 sf ground floor retail
- Part of 231-unit mixed use residential
- Blocks from Gas Works park, the Burke Gilman Trail, and the Fremont business district
- Type 1 hood shaft available for restaurant
- \$30.00 PSF + NNN (\$9.00/SF)