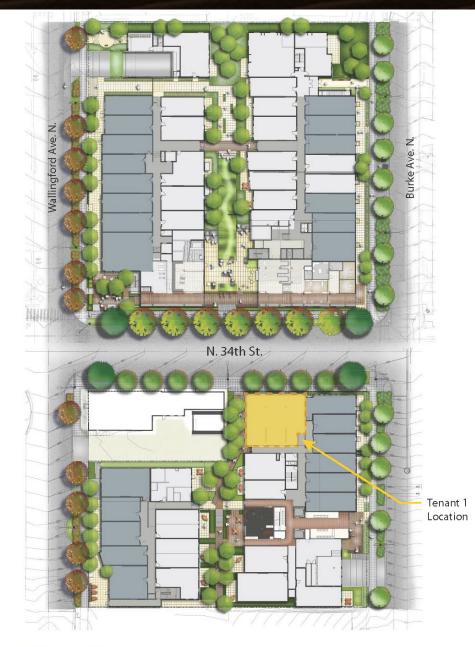

#### 1853 N 34<sup>TH</sup> STREET, SEATTLE

- 2,012 sf ground floor retail
- Part of 231-unit mixed use residential
- Blocks from Gas Works park, the Burke Gilman Trail, and the Fremont business district
- Type 1 hood shaft available for restaurant
- \$30.00 PSF + NNN (\$9.00/SF)