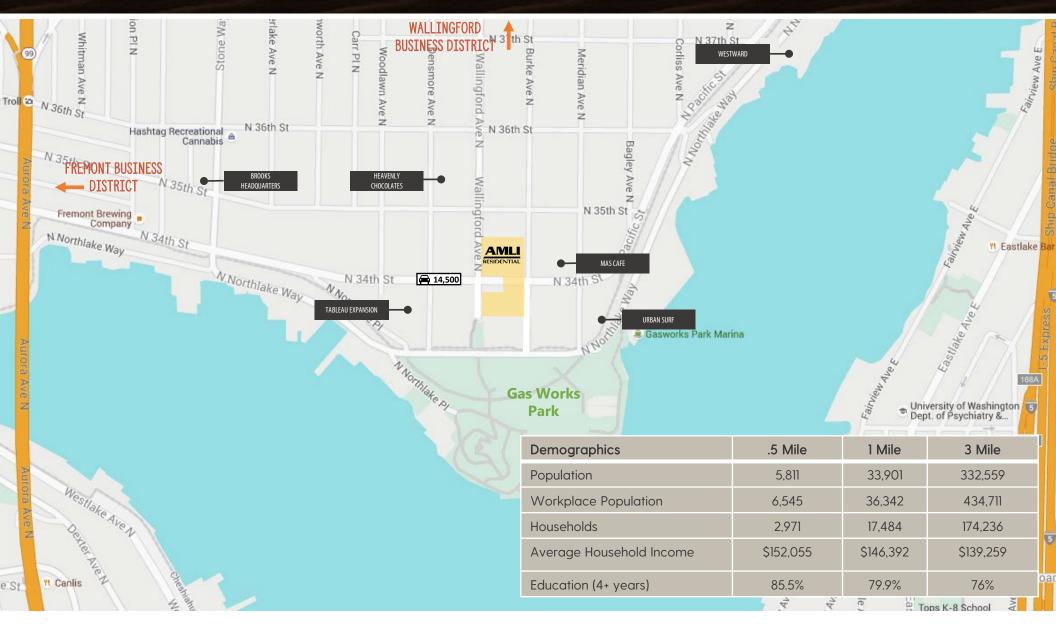

#### 1853 N 34<sup>TH</sup> STREET, SEATTLE

- 2,012 sf ground floor retail
- Part of 231-unit mixed use residential
- Blocks from Gas Works park, the Burke Gilman Trail, and the Fremont business district
- Type 1 hood shaft available for restaurant
- \$30.00 PSF + NNN (\$9.00/SF)