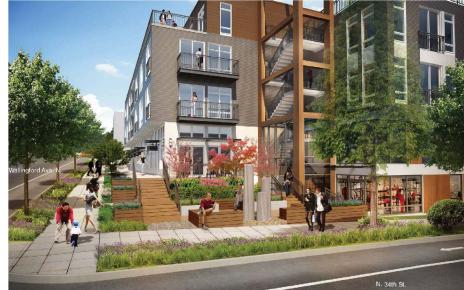

# NOW LEASING IN FREMONT/WALLINGFORD 2,012 sf Retail Space Available

#### 1853 N 34<sup>TH</sup> STREET, SEATTLE

- 2,012 sf ground floor retail
- Part of 231-unit mixed use residential
- Blocks from Gas Works park, the Burke Gilman Trail, and the Fremont business district
- Type 1 hood shaft available for restaurant
- \$30.00 PSF + NNN (\$9.00/SF)