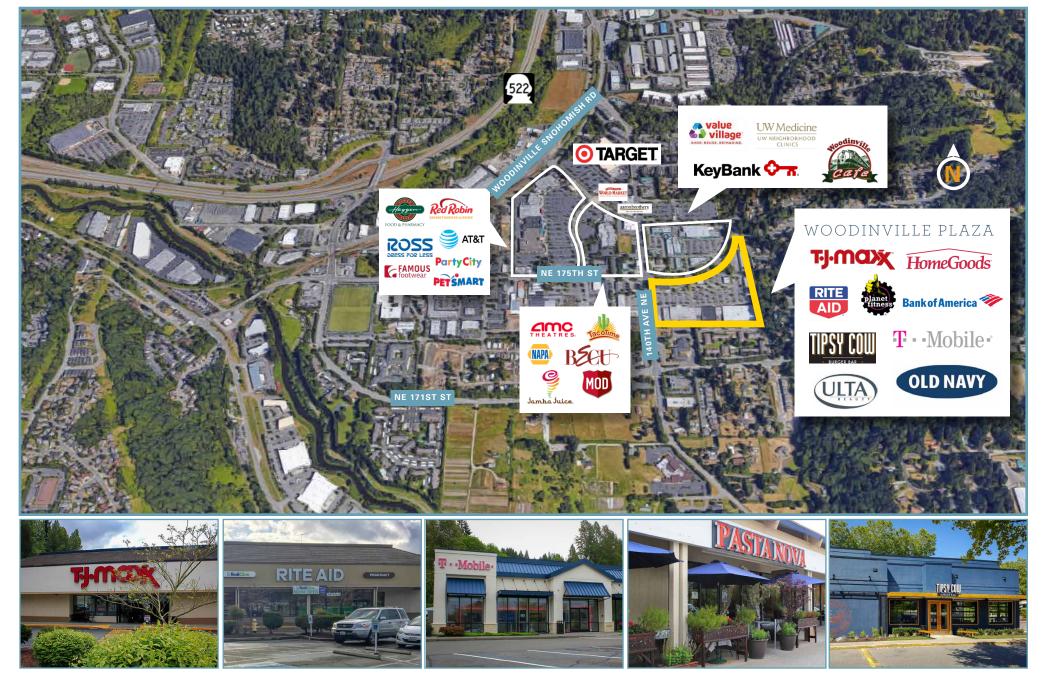

## WOODINVILLE PLAZA

14001 NE WOODINVILLE DUVALL RD | WOODINVILLE, WA 98072

JOHN CHELICO

206.859.4500 | johnc@jshproperties.com jshproperties.com