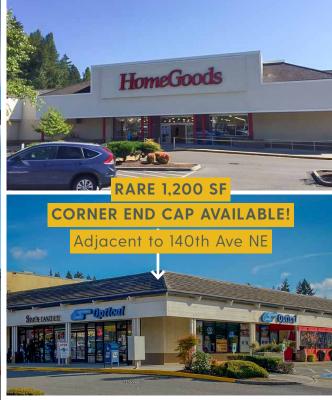

## WOODINVILLE PLAZA SITE MAP

| 1     | Rainbow Cleaners                            | 1,500  |
|-------|---------------------------------------------|--------|
| 2     | Caliente Cosina Tequila                     | 2,100  |
| 3     | Desert Sun Tanning                          | 2,400  |
| 4     | Pasta Nova                                  | 1,200  |
| 5     | Available (RARE END CAP)                    | 1,200  |
| 6     | See's Candies                               | 900    |
| 7     | Bobae Tea                                   | 1,485  |
| 8A    | Ulta                                        | 11,047 |
| 8A    | Old Navy                                    | 12,632 |
| 8B    | Planet Fitness                              | 14,238 |
| 9     | Emerald Smoothie (opening soon)             | 1,275  |
| 10    | Sally Beauty Supply                         | 1,500  |
| 11    | 028 Barber Shop                             | 1,875  |
| 12    | Rite Aid                                    | 21,875 |
| 13    | Coming Available World Jungyae              | 1,519  |
| 14    | Sherwin Williams                            | 3,395  |
| 15    | HomeGoods                                   | 23,500 |
| 16    | TJ Maxx                                     | 30,000 |
| 17    | Jenny Craig                                 | 1,200  |
| 18    | Subway                                      | 900    |
| 19    | Available                                   | 1.500  |
| 20    | The UPS Store                               | 1,200  |
| 21    | Available                                   | 2,400  |
| 22    | Bonjour Nail & Spa                          | 1,500  |
| 23    | Dr. Thomas Natale DDS                       | 900    |
| 24    | Matsu Teriyaki                              | 1,200  |
| 25/26 | Available<br>(*divisible into 1,500/900 SF) | 2,400* |
| 27    | Edward Jones                                | 1,200  |
| 28    | Whole Pet Shop                              | 3,375  |
| 29    | Available                                   | 1,125  |
| 30    | Massage Envy                                | 3,000  |
| 32    | Chans Place                                 | 7,500  |
| 33    | T-Mobile                                    | 2,576  |
| 33A   | Hop Heads                                   | 1,902  |
| 34    | Tipsy Cow Burger Bar                        | 3,526  |
| 35    | Bank of America                             |        |
|       |                                             |        |