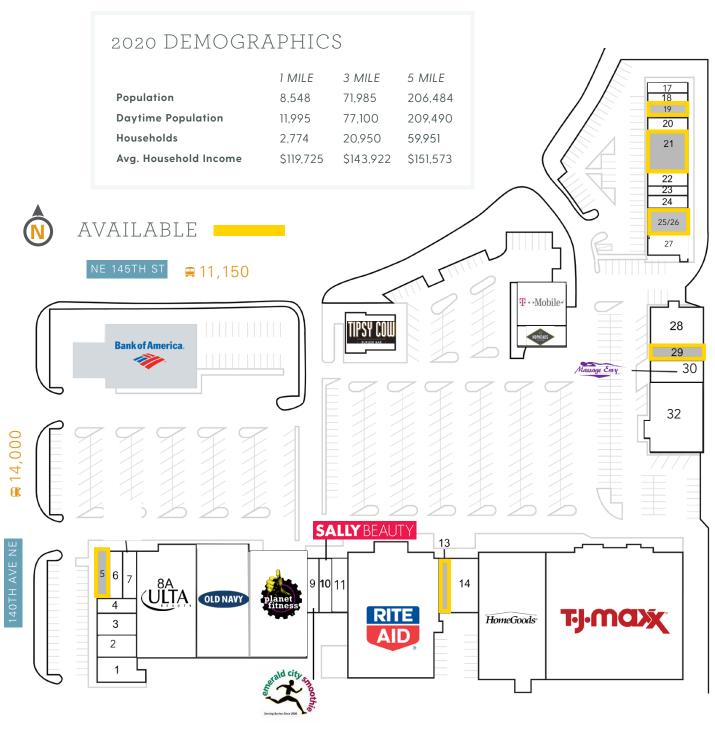

## WOODINVILLE PLAZA SITE MAP

| 1     | Rainbow Cleaners                            | 1,500  |
|-------|---------------------------------------------|--------|
| 2     | Caliente Cosina Tequila                     | 2,100  |
| 3     | Desert Sun Tanning                          | 2,400  |
| 4     | Pasta Nova                                  | 1,200  |
| 5     | Available (RARE END CAP)                    | 1,200  |
| 6     | See's Candies                               | 900    |
| 7     | Bobae Tea                                   | 1,485  |
| 8A    | Ulta                                        | 11,047 |
| 8A    | Old Navy                                    | 12,632 |
| 8B    | Planet Fitness                              | 14,238 |
| 9     | Emerald Smoothie (opening soon)             | 1,275  |
| 10    | Sally Beauty Supply                         | 1,500  |
| 11    | 028 Barber Shop                             | 1,875  |
| 12    | Rite Aid                                    | 21,875 |
| 13    | Coming Available World Jungyae              | 1,519  |
| 14    | Sherwin Williams                            | 3,395  |
| 15    | HomeGoods                                   | 23,500 |
| 16    | TJ Maxx                                     | 30,000 |
| 17    | Jenny Craig                                 | 1,200  |
| 18    | Subway                                      | 900    |
| 19    | Available                                   | 1.500  |
| 20    | The UPS Store                               | 1,200  |
| 21    | Available                                   | 2,400  |
| 22    | Bonjour Nail & Spa                          | 1,500  |
| 23    | Dr. Thomas Natale DDS                       | 900    |
| 24    | Matsu Teriyaki                              | 1,200  |
| 25/26 | Available<br>(*divisible into 1,500/900 SF) | 2,400* |
| 27    | Edward Jones                                | 1,200  |
| 28    | Whole Pet Shop                              | 3,375  |
| 29    | Available                                   | 1,125  |
| 30    | Massage Envy                                | 3,000  |
| 32    | Chans Place                                 | 7,500  |
| 33    | T-Mobile                                    | 2,576  |
| 33A   | Hop Heads                                   | 1,902  |
| 34    | Tipsy Cow Burger Bar                        | 3,526  |
| 35    | Bank of America                             |        |
|       |                                             |        |