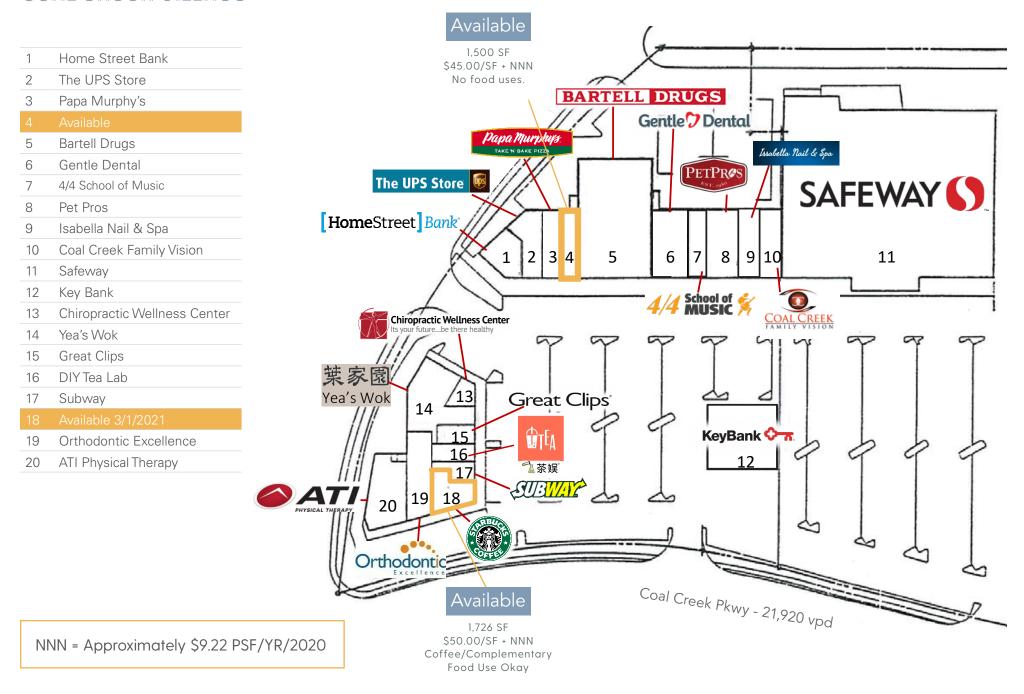

# PROPERTY HIGHLIGHTS

- Affluent, busy grocery anchored center in Newcastle, WA
- Anchors: Safeway and Bartell Drugs
- 21,920 vehicles per day Coal Creek Pkwy
- \$916,594 average home value within 3-mile radius
- \$172,572 average household income within 3-mile radius