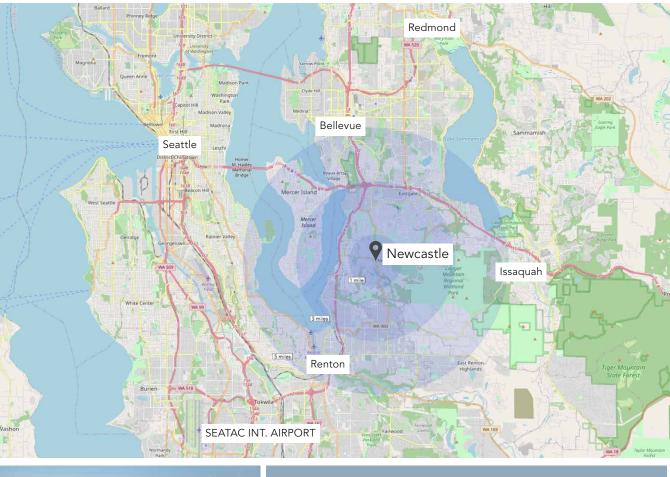

COAL CREEK PARKWAY & SE 69TH WAY | NEWCASTLE, WA 98059

### DEMOGRAPHICS

|                            | I MILE    | 3 MILE    | 5 MILE    |
|----------------------------|-----------|-----------|-----------|
| 2020 Population            | 14,204    | 92,029    | 241,554   |
| 2020 Daytime Population    | 11,451    | 80,057    | 224,009   |
| 2020 Avg. Household Income | \$148,789 | \$172,572 | \$156,520 |
| 2020 Avg. Home Value       | \$740,780 | \$916,594 | \$873,019 |
|                            |           |           |           |