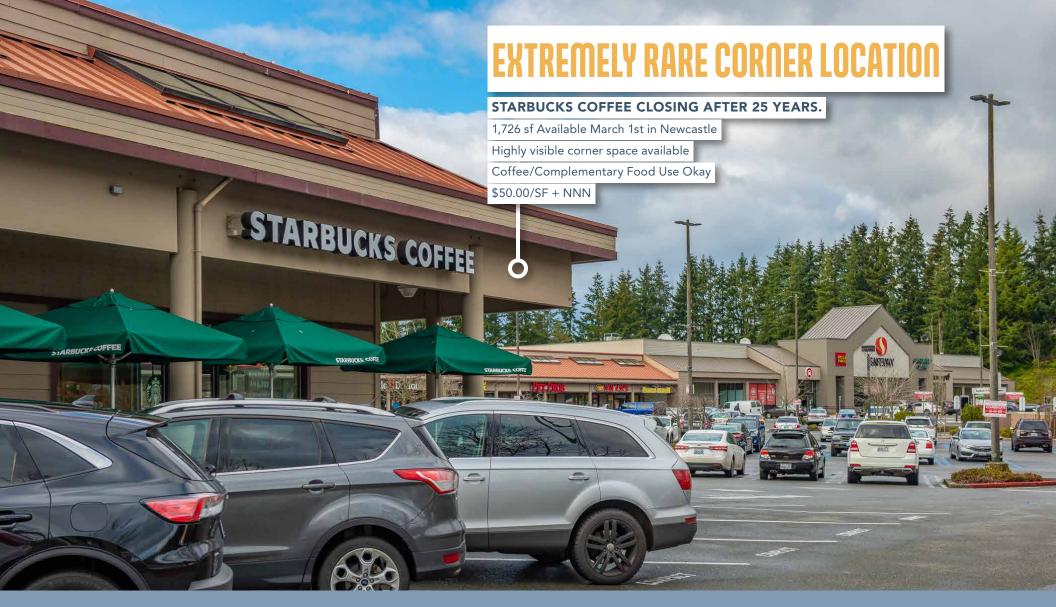

COAL CREEK PARKWAY & SE 69TH WAY | NEWCASTLE, WA 98059

# PROPERTY HIGHLIGHTS

- Affluent, busy grocery anchored center in Newcastle, WA
- Anchors: Safeway and Bartell Drugs
- 21,920 vehicles per day Coal Creek Pkwy
- \$916,594 average home value within 3-mile radius
- \$172,572 average household income within 3-mile radius