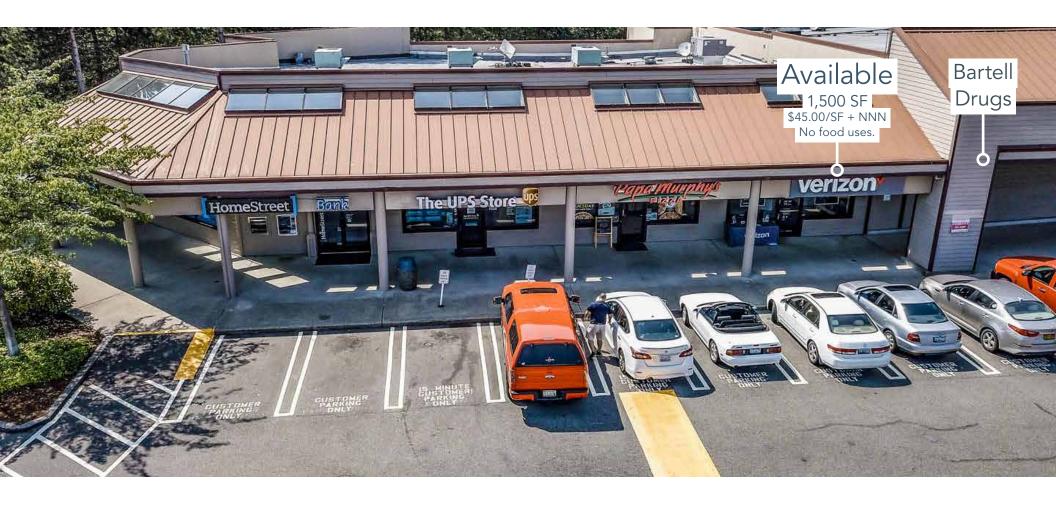

# PROPERTY HIGHLIGHTS

- Affluent, busy grocery anchored center in Newcastle, WA
- Anchors: Safeway and Bartell Drugs
- 21,920 vehicles per day Coal Creek Pkwy
- \$916,594 average home value within 3-mile radius
- \$172,572 average household income within 3-mile radius