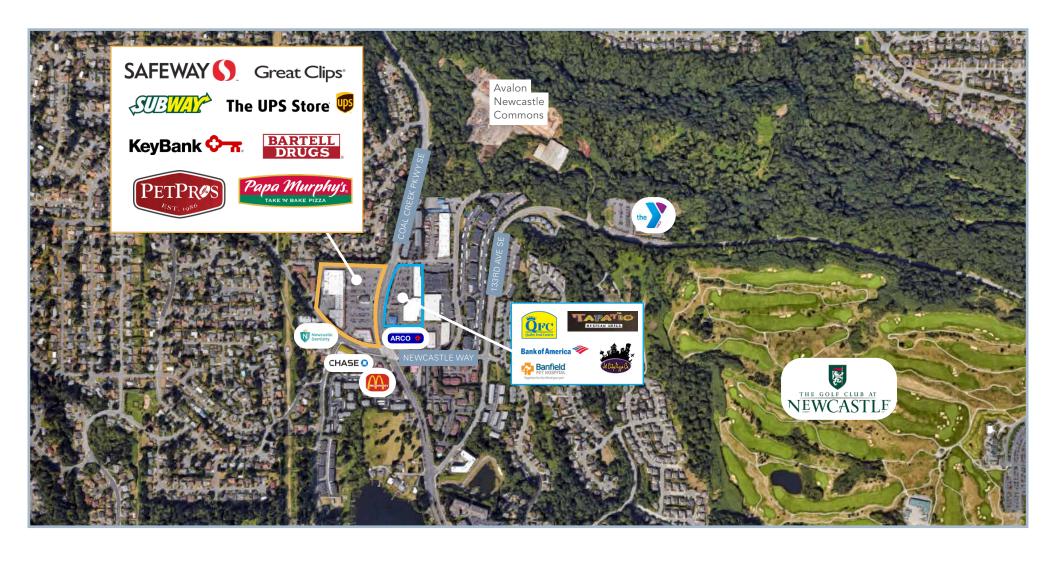

COAL CREEK PARKWAY & SE 69TH WAY | NEWCASTLE, WA 98059

# PROPERTY HIGHLIGHTS

- Affluent, busy grocery anchored center in Newcastle, WA
- Anchors: Safeway and Bartell Drugs
- 21,920 vehicles per day Coal Creek Pkwy
- \$916,594 average home value within 3-mile radius
- \$172,572 average household income within 3-mile radius