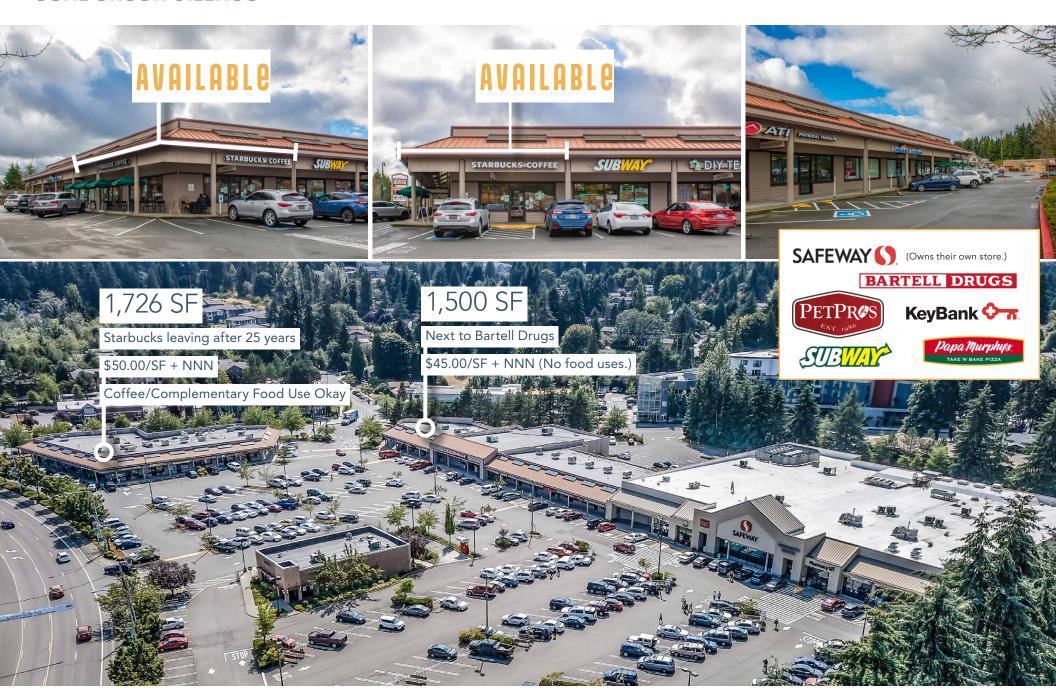

# PROPERTY HIGHLIGHTS

- Affluent, busy grocery anchored center in Newcastle, WA
- Anchors: Safeway and Bartell Drugs
- 21,920 vehicles per day Coal Creek Pkwy
- \$916,594 average home value within 3-mile radius
- \$172,572 average household income within 3-mile radius