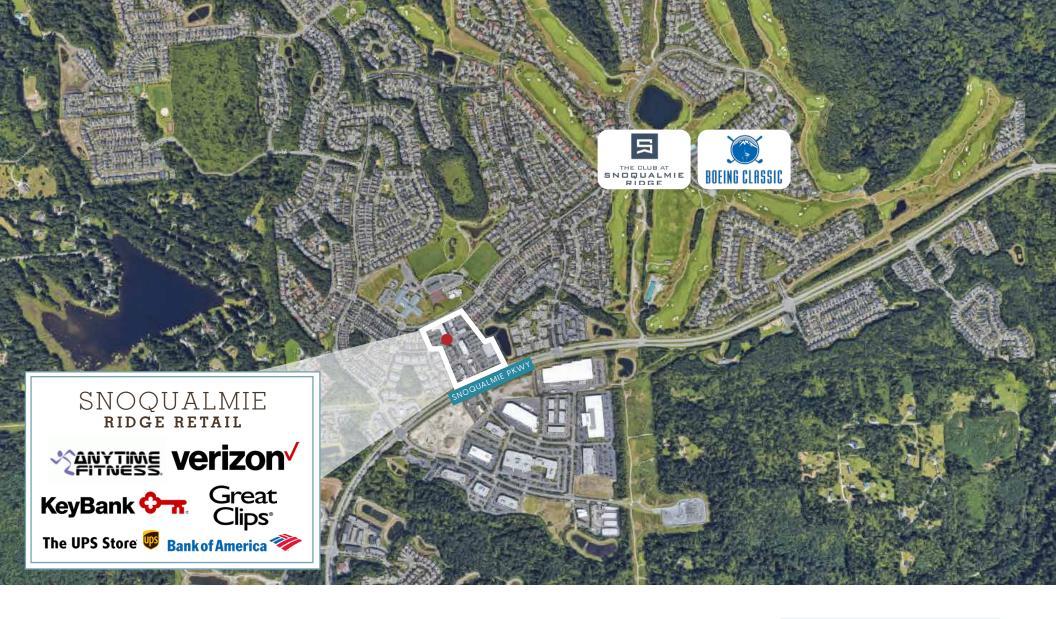

## SNOQUALMIE RIDGE

100% LEASED LIFESTYLE CENTER

Affluent Snoqualmie Ridge lifestyle Center Rare corner locations Neighbors with Bank of America, Anytime Fitness Close to Snoqualmie Ridge Golf Course

## SNOQUALMIE RIDGE

7713 CENTER BLVD SE | SNOQUALMIE, WA 98065

**Voted #5 Best Place to Live in America by Money Magazine** (2015), Snoqualmie Ridge is home to the premier golf course, The Club at Snoqualmie Ridge. Well known for their PGA TOUR Champions event Boeing Classic. Located just 19 miles from Bellevue and 10 miles east of Issaguah, WA.