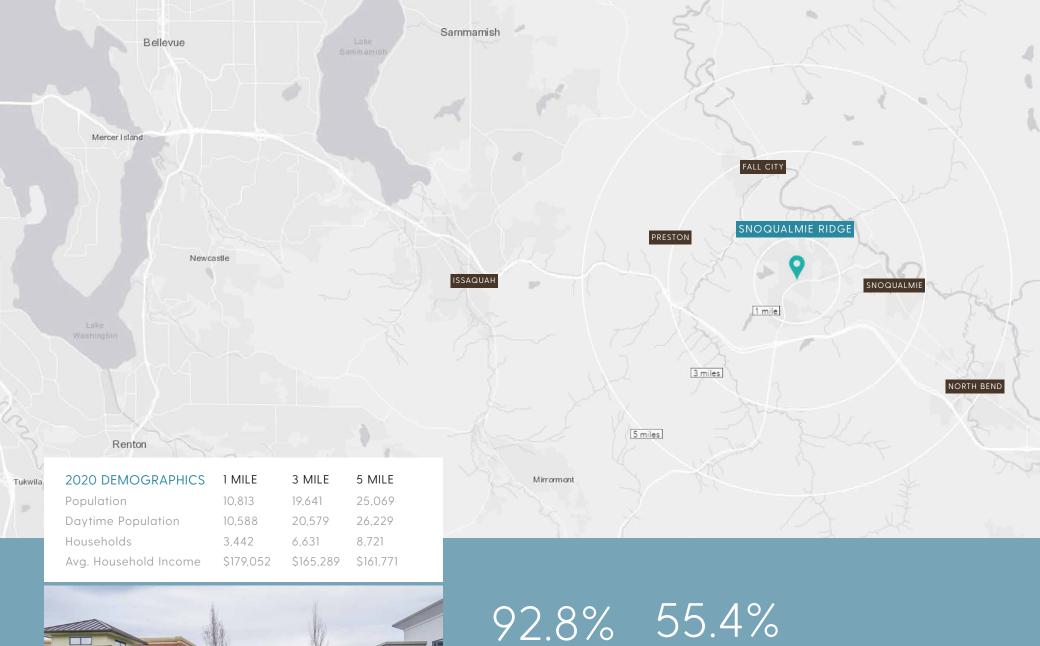

\$179,052

AVERAGE HH INCOME
(WITHIN 1 MILE)

ATTENDED COLLEGE (WITHIN 1 MILE)

**HOUSEHOLDS** WITH CHILDREN (WITHIN 1 MILE)