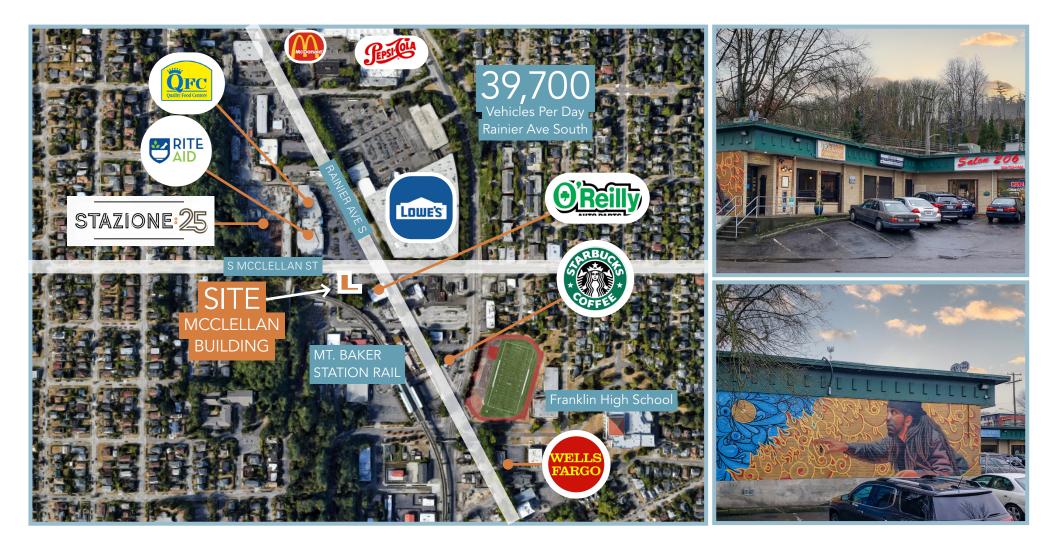

#### **NEIGHBORHOOD DEVELOPMENT:**

**McClellan Building** is located across the street from **Stazione25**, a new apartment complex by Rêve Development at 2715 25th Ave S. Stazione25 has a total of **301 residential units**.