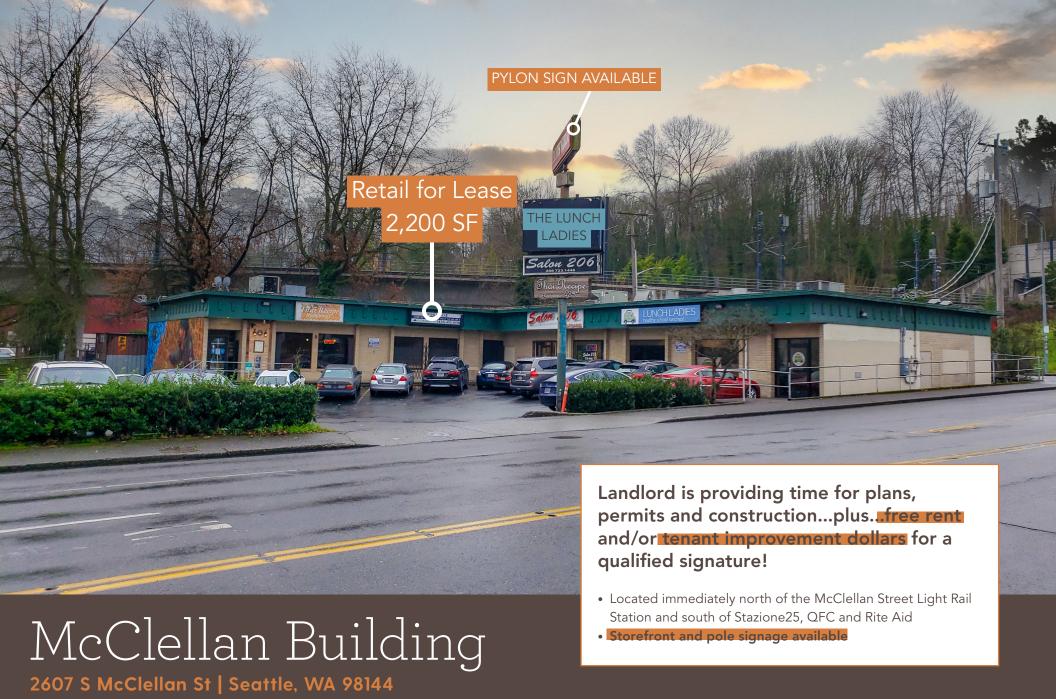

## McClellan Building

2607 S McClellan St | Seattle, WA 98144

THE INFORMATION CONTAINED HEREIN HAS BEEN GIVEN TO US BY THE OWNER OF THE PROPERTY OR OTHER SOURCES WE DEEM RELIABLE, WE HAVE NO REASON TO DOUBT ITS ACCURACY, BUT WE DO NOT GUARANTEE IT.

# McClellan Building

2607 S McClellan St | Seattle, WA 98144