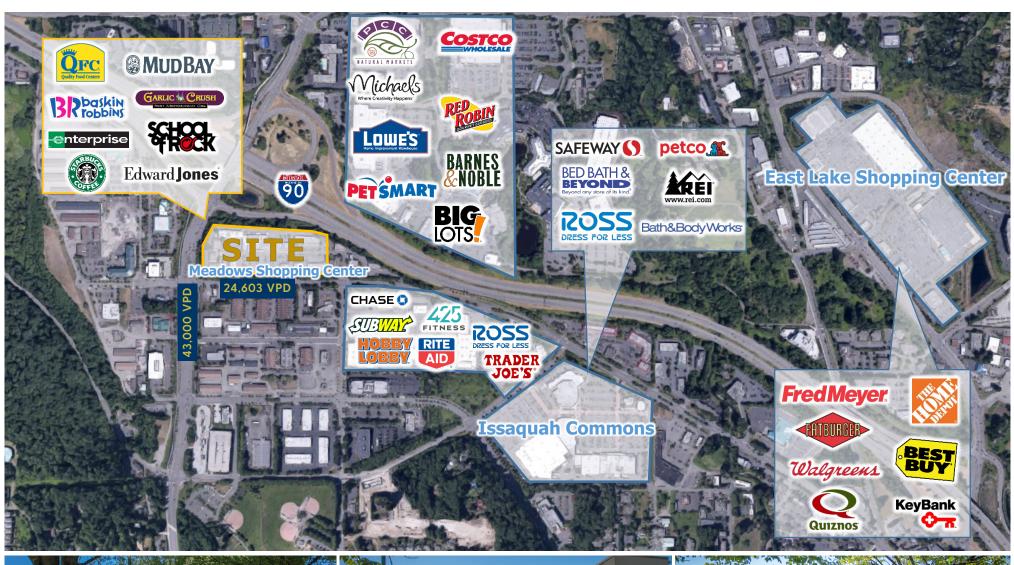

NNN \$8.35 PSF/YR

Busy shopping center in the heart of Issaguah.

## **ISSAQUAH'S 10 LARGEST NON-RETAIL EMPLOYERS**

Costco Headquarters (Expanding) Microsoft Swedish Medical

City of Issaquah

Siemens

SanMar

King County Applied Precision (GE)

Virginia Mason Issaquah School District