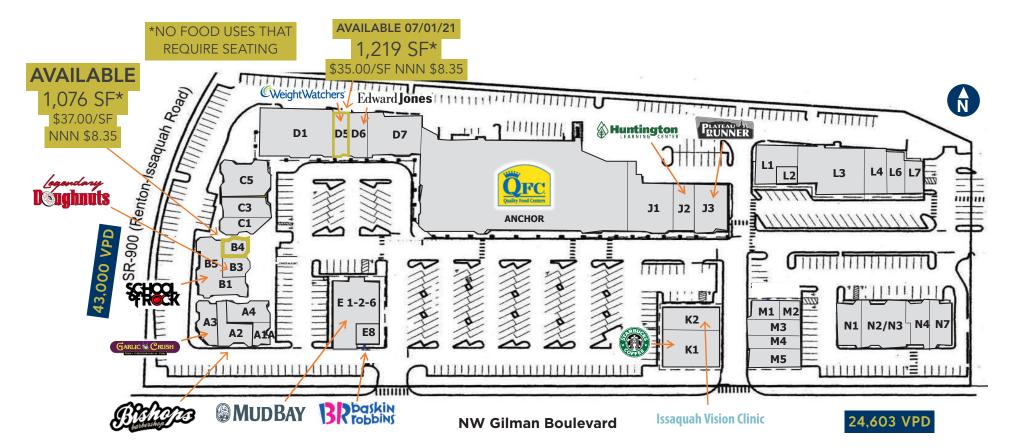

**Steven E. Olsen** steveo@jshproperties.com

| A1A        | Tokyo Garden               |  |  |
|------------|----------------------------|--|--|
| A2         | Bishop's Barbershop        |  |  |
| A3         | Garlic Crush Mediterranean |  |  |
| AS         | Grill                      |  |  |
| <b>A4</b>  | Pure Indulgence Nail Salon |  |  |
| B1-B5      | School of Rock             |  |  |
| В3         | Legendary Doughnuts        |  |  |
| В4         | AVAILABLE*                 |  |  |
| C1         | Issaquah Valley Dental     |  |  |
| <b>C</b> 3 | Meadows Cleaners           |  |  |

| <b>C</b> 5 | CR Floor & Interiors       |  |
|------------|----------------------------|--|
| D1         | Dough Zone Dumpling House  |  |
| D5         | AVAILABLE 07/01/21*        |  |
| D6         | Edwards Jones              |  |
| <b>D7</b>  | Issaquah Cafe              |  |
| E1-2-6     | Mud Bay                    |  |
| E8         | Baskin Robbins Ice Cream   |  |
| ANCHOR     | QFC                        |  |
| Jī         | Terra Bella Home Gifts     |  |
| J2         | Huntington Learning Center |  |
|            |                            |  |

| J3    | Plateau Runner         |  |  |
|-------|------------------------|--|--|
| K1    | Starbucks              |  |  |
| K2    | Issaquah Vision Clinic |  |  |
| LT    | Enterprise Rent-A-Car  |  |  |
| L2    | Emerald City Smoothie  |  |  |
| L3    | Small Threads For Kids |  |  |
| L4    | Level 3 Communications |  |  |
| L6-L7 | Meadows Cat Hospital   |  |  |
| M1    | Allstate Insurance     |  |  |
| M2    | A-Plus Hearing         |  |  |
|       |                        |  |  |

| M3    | Salon Boulevard             |  |  |
|-------|-----------------------------|--|--|
| M4    | Marlow's Fine Jewelry       |  |  |
| M5    | H & R Block                 |  |  |
| N1    | Countryside Floral          |  |  |
| N2-N3 | Naan N Curry Indian Cuisine |  |  |
| N4    | Mail Clinic                 |  |  |
| N7    | Frankie's Pizza             |  |  |
|       |                             |  |  |