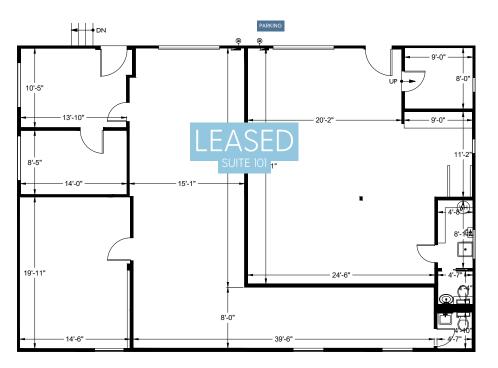

### 2ND FLOOR

NORTHGATE OFFICE/STORAGE PROPERTY FOR LEASE | 2 |

|                    | 1 MILE    | 3 MILE    | 5 MILE    |
|--------------------|-----------|-----------|-----------|
| Population         | 27,059    | 206,979   | 441,874   |
| Daytime Population | 27,726    | 156,699   | 403,933   |
| Households         | 12,156    | 90,439    | 191,297   |
| Avg. Household     | \$133,576 | \$166,288 | \$173,732 |