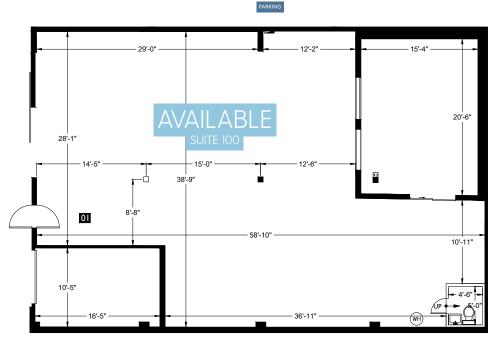

JSHPROPERTIES.COM

| DESCRIPTION | 825 NORTHGATE WAY                                                                                                                                      |
|-------------|--------------------------------------------------------------------------------------------------------------------------------------------------------|
| SUITE 100   | 2,402 SF                                                                                                                                               |
| LAND AREA   | 44,747 SF                                                                                                                                              |
| ZONING      | NC2-40                                                                                                                                                 |
| FLOORS      | 2                                                                                                                                                      |
| RENT        | \$15.00/SF + NNN                                                                                                                                       |
| NNN         | \$6.00                                                                                                                                                 |
| HIGHLIGHTS  | Includes outdoor fenced yard<br>High traffic area<br>Fantastic location near Northgate Mall<br>Close to I-5 Freeway<br>Plentiful Parking and open area |