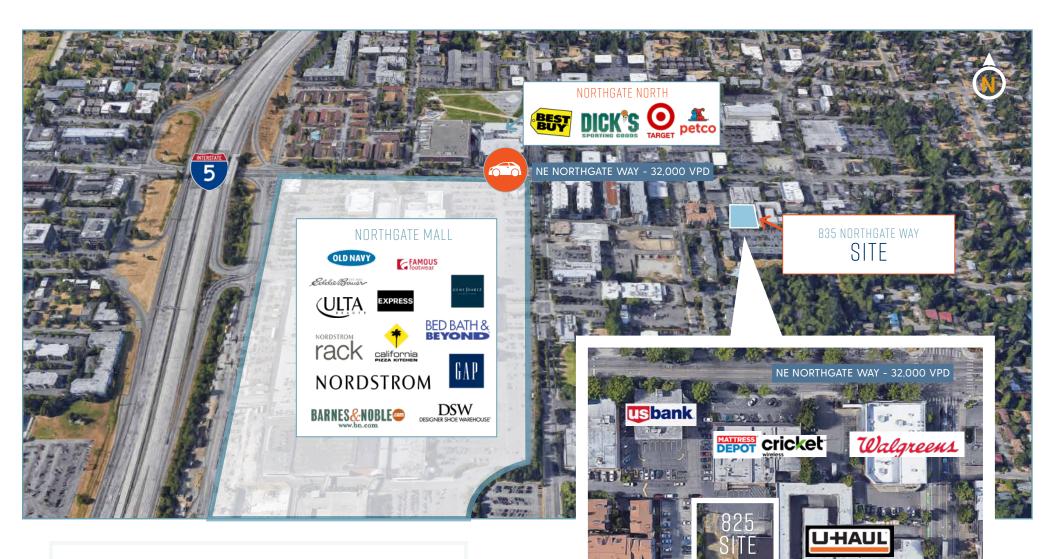

# 825 NORTHGATE WAY

825 NE Northgate Way, Seattle, WA 98125

JSHPROPERTIES.COM

| DESCRIPTION | 825 NORTHGATE WAY                                                                                                                                      |
|-------------|--------------------------------------------------------------------------------------------------------------------------------------------------------|
| SUITE 100   | 2,402 SF                                                                                                                                               |
| LAND AREA   | 44,747 SF                                                                                                                                              |
| ZONING      | NC2-40                                                                                                                                                 |
| FLOORS      | 2                                                                                                                                                      |
| RENT        | \$15.00/SF + NNN                                                                                                                                       |
| NNN         | \$6.00                                                                                                                                                 |
| HIGHLIGHTS  | Includes outdoor fenced yard<br>High traffic area<br>Fantastic location near Northgate Mall<br>Close to I-5 Freeway<br>Plentiful Parking and open area |