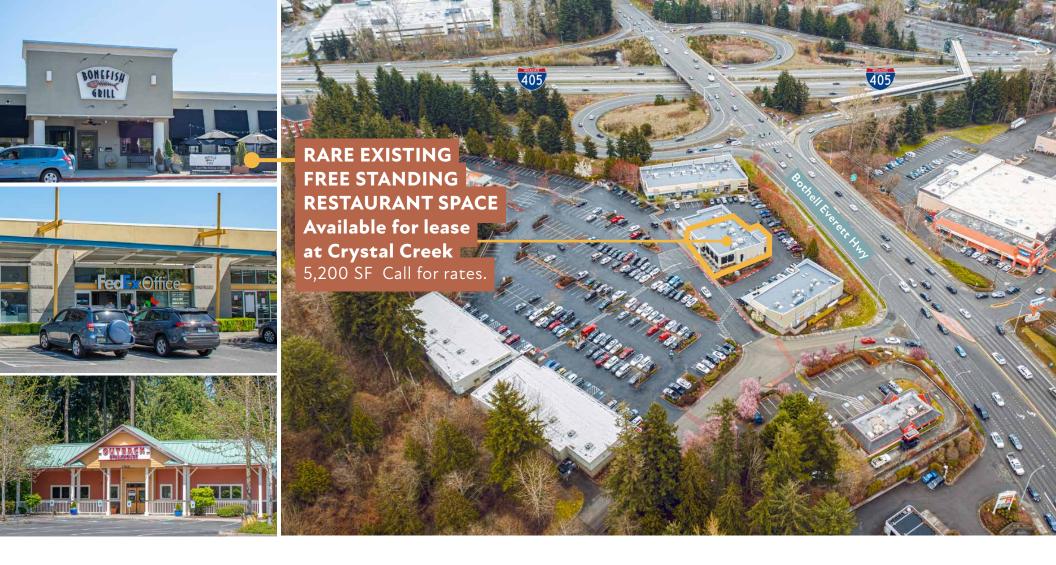

### **CRYSTAL CREEK**

#### SHOPPING CENTER - RESTAURANT/RETAIL FOR LEASE

22612-C BOTHELL EVERETT HWY BOTHELL, WA 98021

A rare opportunity, located at the gateway between Bothell and Mill Creek directly off I-405 in Canyon Park. Crystal Creek sits on Bothell Everett Highway with 48,411 vehicles per day passing the site. 5,200 SF of restaurant space is available for lease.

# **CRYSTAL CREEK**

| AVAILABLE | RSF | BASE RENT | NNN EST./SF | FEATURES |
|-----------|-----|-----------|-------------|----------|
|           |     |           |             |          |

5,200 Call for rates.

\$6.73/sf\*

Ideal for restaurant Includes outdoor patio seating Type 1 Hood \*Trash not included

**SHOPPING CENTER - RETAIL FOR LEASE** 

22612-C BOTHELL EVERETT HWY BOTHELL, WA 98021

RETAIL

THE INFORMATION CONTAINED HEREIN HAS BEEN GIVEN TO US BY SOURCES WE DEEM RELIABLE, WE HAVE NO REASON TO DOUBT ITS ACCURACY, BUT WE DO NOT GUARANTEE IT. ALL INFORMATION SHOULD BE VERIFIED PRIOR TO PURCHASE OR LEASE.