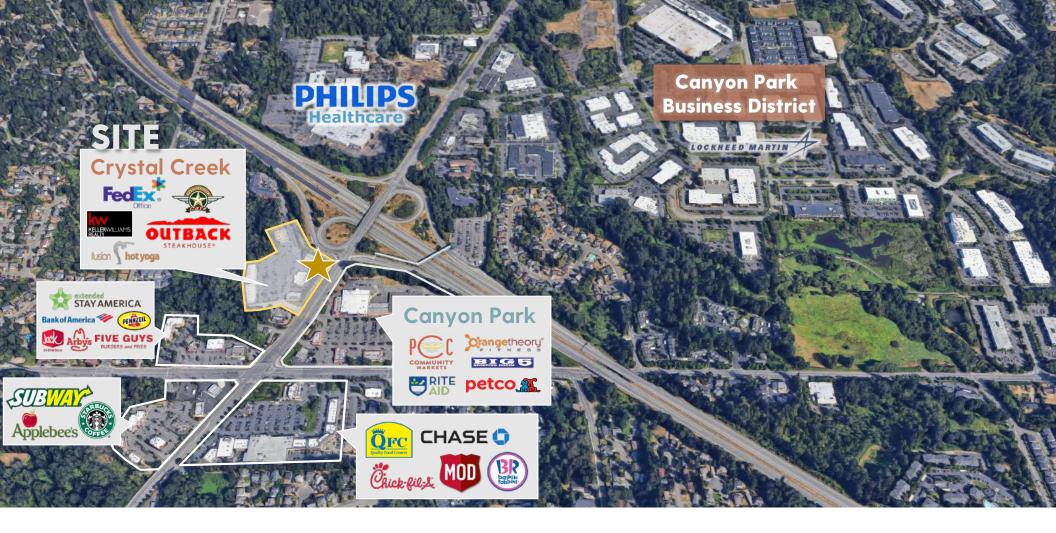

#### SHOPPING CENTER - RETAIL FOR LEASE

**CANYON PARK** is located in Bothell, a suburb 20 miles northeast of Seattle.

The Canyon Park area is known for its concentration of biotechnology and life sciences companies in the Canyon Park Business District, making it a hub for innovation and research in the Pacific Northwest.

Companies include Philips Healthcare, which employs 1,400 people and Seattle Genetics,

a biotechnology company that employs 1,100. Approximately 100,000 people work within 3 miles of the site.

Bothell, WA is also home to University of Washington Bothell Campus, with a total enrollment of approximately 6,500 graduate and post graduate students.