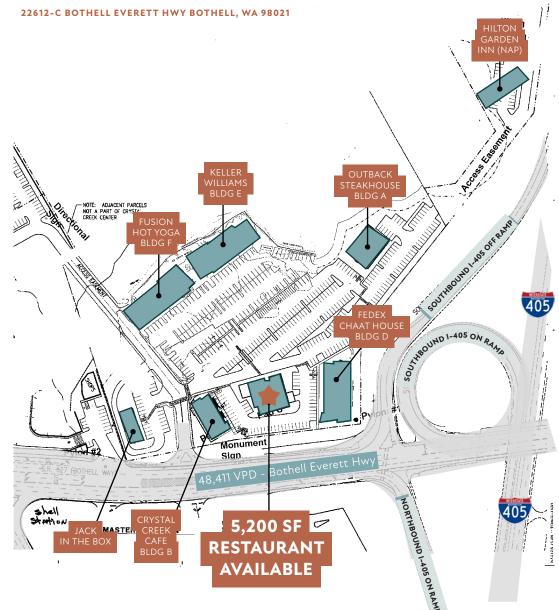

| TENANT                |        |
|-----------------------|--------|
| OUTBACK STEAKHOUSE    | BLDG A |
| CRYSTAL CREEK CAFE    | BLDG B |
| AVAILABLE - 5,200 SF  | BLDG C |
| BELLA VISION          | BLDG C |
| FEDEX OFFICE          | BLDG D |
| CHAAT HOUSE           | BLDG D |
| THE PORT OF PERI PERI | BLDG D |
| KELLER WILLIAMS       | BLDG E |
| FUSION HOT YOGA       | BLDG F |
| JACK IN THE BOX       | PAD    |
| HILTON GARDEN INN     | NAP    |