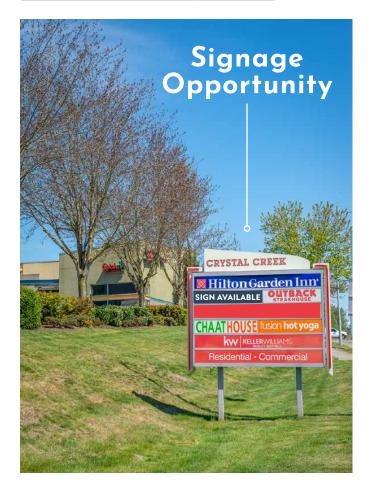

### **CRYSTAL CREEK**

#### SHOPPING CENTER - RESTAURANT/RETAIL FOR LEASE

22612-C BOTHELL EVERETT HWY BOTHELL, WA 98021

A rare opportunity, located at the gateway between Bothell and Mill Creek directly off I-405 in Canyon Park. Crystal Creek sits on Bothell Everett Highway with 48,411 vehicles per day passing the site. 5,200 SF of restaurant space is available for lease.

| TENANT                |        |
|-----------------------|--------|
| OUTBACK STEAKHOUSE    | BLDG A |
| CRYSTAL CREEK CAFE    | BLDG B |
| AVAILABLE - 5,200 SF  | BLDG C |
| BELLA VISION          | BLDG C |
| FEDEX OFFICE          | BLDG D |
| CHAAT HOUSE           | BLDG D |
| THE PORT OF PERI PERI | BLDG D |
| KELLER WILLIAMS       | BLDG E |
| FUSION HOT YOGA       | BLDG F |
| JACK IN THE BOX       | PAD    |
| HILTON GARDEN INN     | NAP    |