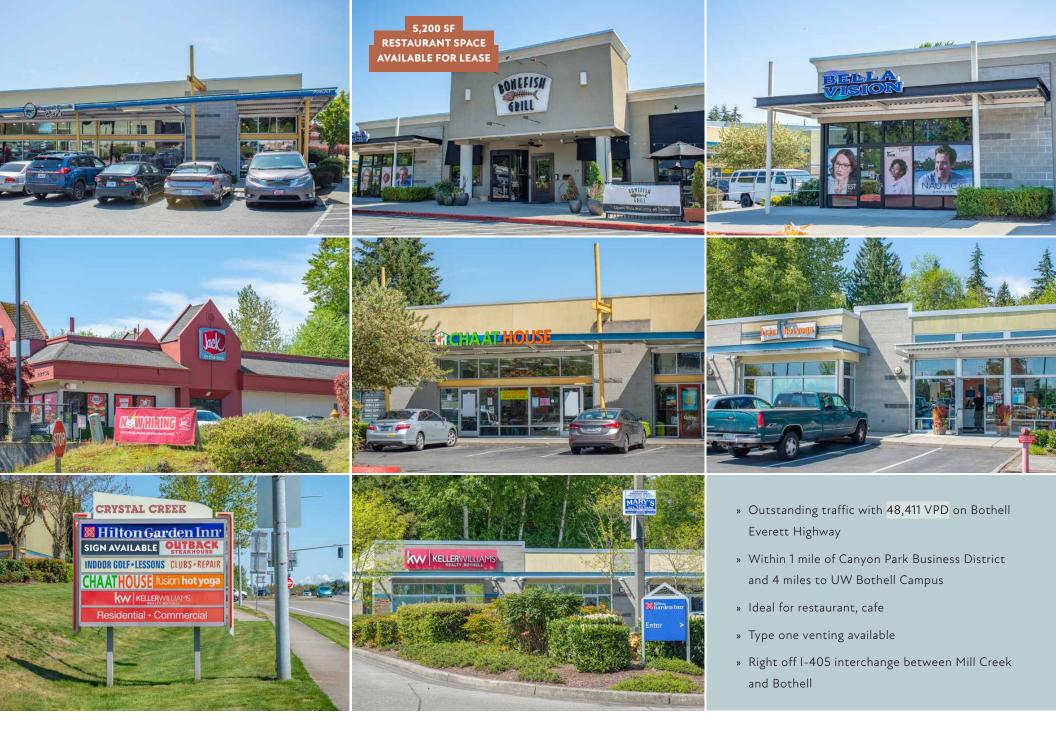

# **CRYSTAL CREEK**

| AVAILABLE | RSF | BASE RENT | NNN EST./SF | FEATURES |
|-----------|-----|-----------|-------------|----------|
|           |     |           |             |          |

5,200 Call for rates.

\$6.73/sf\*

Ideal for restaurant Includes outdoor patio seating Type 1 Hood \*Trash not included

**SHOPPING CENTER - RETAIL FOR LEASE** 

22612-C BOTHELL EVERETT HWY BOTHELL, WA 98021

RETAIL

THE INFORMATION CONTAINED HEREIN HAS BEEN GIVEN TO US BY SOURCES WE DEEM RELIABLE, WE HAVE NO REASON TO DOUBT ITS ACCURACY, BUT WE DO NOT GUARANTEE IT. ALL INFORMATION SHOULD BE VERIFIED PRIOR TO PURCHASE OR LEASE.

| TENANT                |        |
|-----------------------|--------|
| OUTBACK STEAKHOUSE    | BLDG A |
| CRYSTAL CREEK CAFE    | BLDG B |
| AVAILABLE - 5,200 SF  | BLDG C |
| BELLA VISION          | BLDG C |
| FEDEX OFFICE          | BLDG D |
| CHAAT HOUSE           | BLDG D |
| THE PORT OF PERI PERI | BLDG D |
| KELLER WILLIAMS       | BLDG E |
| FUSION HOT YOGA       | BLDG F |
| JACK IN THE BOX       | PAD    |
| HILTON GARDEN INN     | NAP    |

#### SHOPPING CENTER - RETAIL FOR LEASE

**CANYON PARK** is located in Bothell, a suburb 20 miles northeast of Seattle.

The Canyon Park area is known for its concentration of biotechnology and life sciences companies in the Canyon Park Business District, making it a hub for innovation and research in the Pacific Northwest.