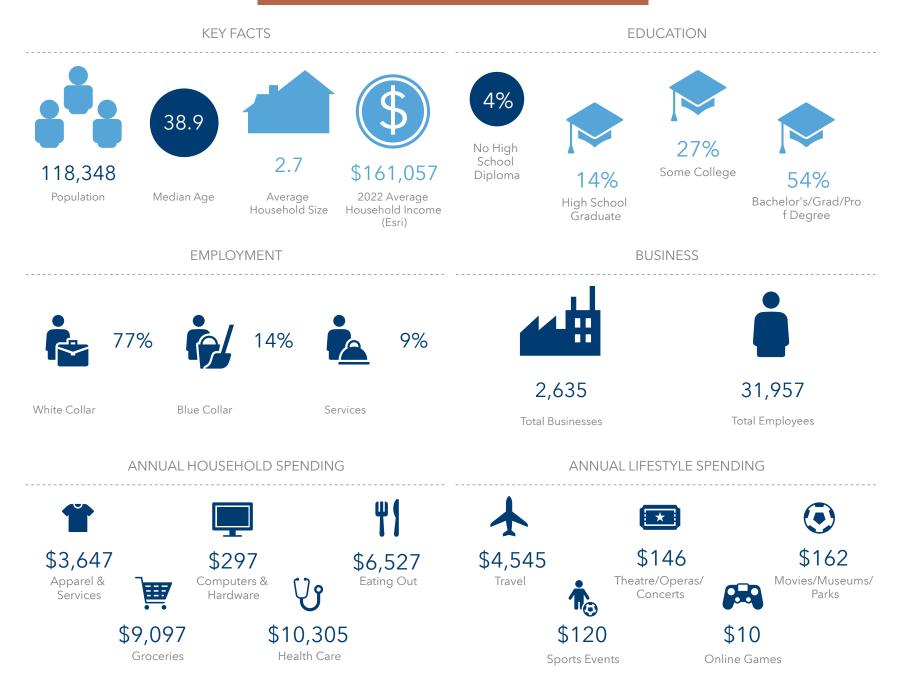

| 2023 DEMOGRAPHICS  | 1 MILE    | 3 MILE    | 5 MILE    |
|--------------------|-----------|-----------|-----------|
| Population         | 10,341    | 118,348   | 297,674   |
| Daytime Population | 13,578    | 100,607   | 260,194   |
| Households         | 3,978     | 43,826    | 113,020   |
| Avg. HH Income     | \$159,123 | \$161,057 | \$151,999 |

#### **DEMOGRAPHICS ~** 3 MILE RADIUS

THE INFORMATION CONTAINED HEREIN HAS BEEN GIVEN TO US BY SOURCES WE DEEM RELIABLE, WE HAVE NO REASON TO DOUBT ITS ACCURACY, BUT WE DO NOT GUARANTEE IT. ALL INFORMATION SHOULD BE VERIFIED PRIOR TO PURCHASE OR LEASE. CRYSTAL CREEK RETAIL FOR LEASE 6