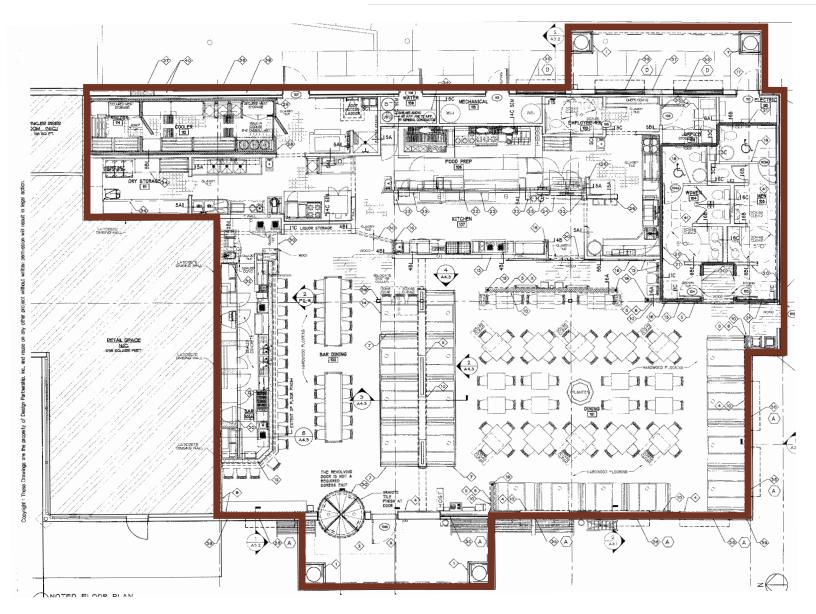

# **CRYSTAL CREEK**

| AVAILABLE | RSF | BASE RENT | NNN EST./SF | FEATURES |
|-----------|-----|-----------|-------------|----------|
|           |     |           |             |          |

5,200 Call for rates.

\$6.73/sf\*

Ideal for restaurant Includes outdoor patio seating Type 1 Hood \*Trash not included

**SHOPPING CENTER - RETAIL FOR LEASE** 

22612-C BOTHELL EVERETT HWY BOTHELL, WA 98021

RETAIL

THE INFORMATION CONTAINED HEREIN HAS BEEN GIVEN TO US BY SOURCES WE DEEM RELIABLE, WE HAVE NO REASON TO DOUBT ITS ACCURACY, BUT WE DO NOT GUARANTEE IT. ALL INFORMATION SHOULD BE VERIFIED PRIOR TO PURCHASE OR LEASE.