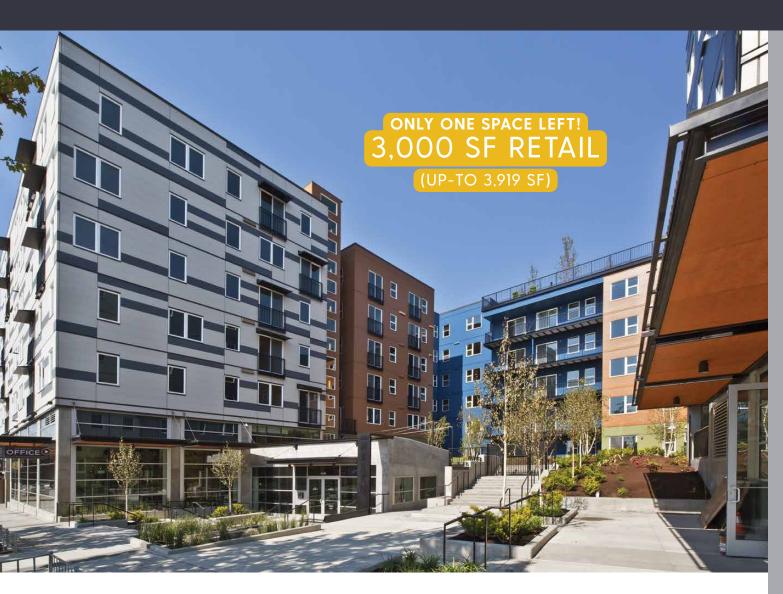

# Market Street Retail MARK24

AMLI Mark 24 RETAIL FOR LEASE

2428 NW MARKET ST SEATTLE. WA 98107

Prime retail space located in

AMLI Mark24, a 304-unit

apartment building right in the

heart of downtown Ballard

#### **RETAIL AVAILABLE**

ONLY 1 SPACE LEFT!
Suite 102
3,000-3,919 SF
13' ceiling height
(\$34.00/SF/YR) + NNN