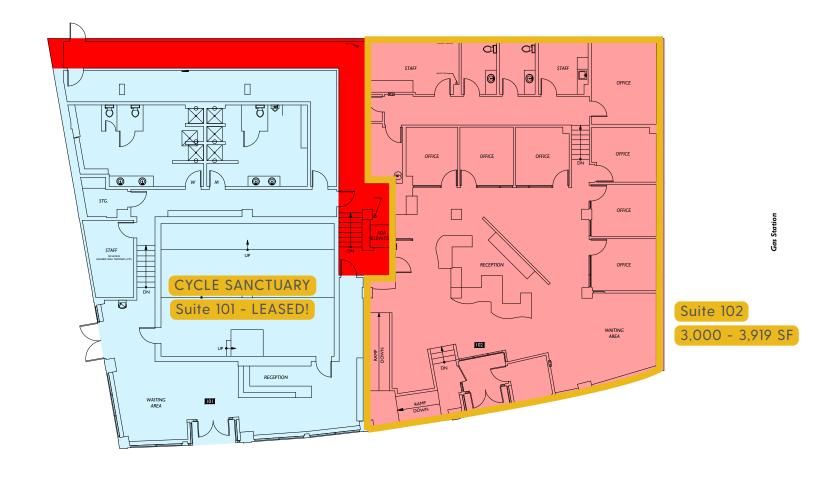

#### **RETAIL AVAILABLE**

ONLY 1 SPACE LEFT!
Suite 102
3,000-3,919 SF
13' ceiling height
(\$34.00/SF/YR) + NNN

| AVAILABLE | SIZE           | RENT/SF/YR | NNN     |
|-----------|----------------|------------|---------|
| Suite 102 | 3,000-3,919 SF | \$34.00    | \$10.67 |