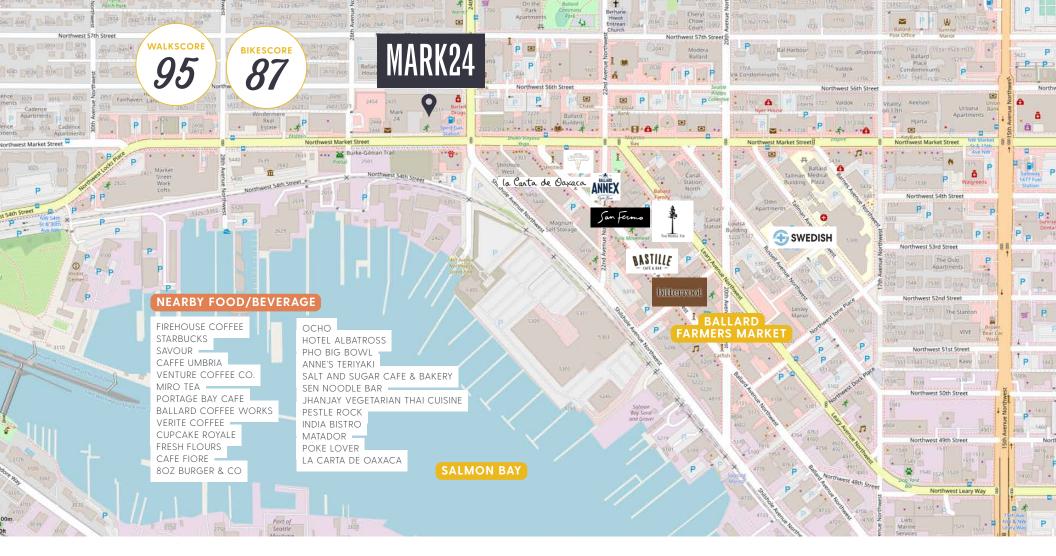

# Market Street Retail MARK24

AMLI Mark 24 RETAIL FOR LEASE

2428 NW MARKET ST SEATTLE. WA 98107



Prime retail space located in

AMLI Mark24, a 304-unit

apartment building right in the

heart of downtown Ballard

at NW Market Street.

#### **PROPERTY**

2428 NW Market St Seattle. WA 98107

#### **RETAIL AVAILABLE**

ONLY 1 SPACE LEFT!
Suite 102
3,000-3,919 SF
13' ceiling height
(\$34.00/SF/YR) + NNN

### NNN

\$10.67/SF

#### **PARKING**

62 dedicated retail parking spaces

#### **AARON BENNETT**

aaronb@jshproperties.com 206.859.4500

#### **ALEX VLASKI**

alexv@jshproperties.com 425 505 2700



## Mark24 Ballard

| 2022 DEMOGRAPHICS     | 1 MILE    | 3 MILE    | 5 MILE    |
|-----------------------|-----------|-----------|-----------|
| Population            | 33,086    | 175,738   | 434,571   |
| Daytime Population    | 34,143    | 155,212   | 530,422   |
| Households            | 17,317    | 81,344    | 215,621   |
| Avg. Household Income | \$177,005 | \$192,586 | \$171,134 |





| AVAILABLE | SIZE           | RENT/SF/YR | NNN     |
|-----------|----------------|------------|---------|
| Suite 102 | 3,000-3,919 SF | \$34.00    | \$10.67 |

#### Parking Garage



## NW Market Street

ourtyard