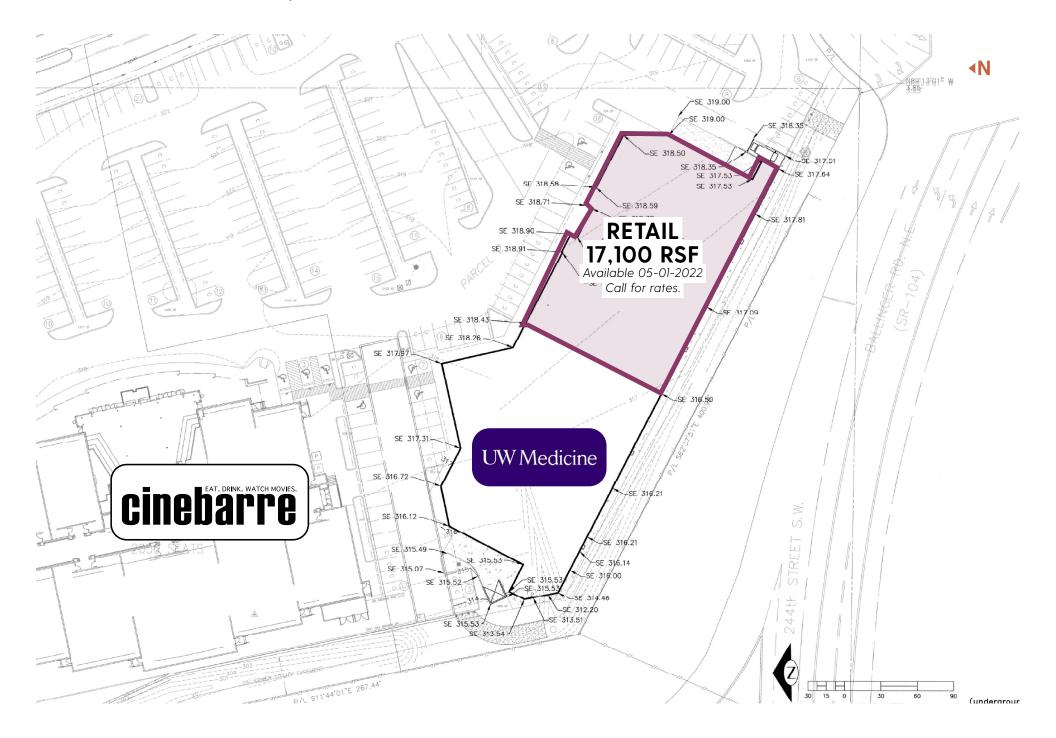

## Highlights

- Prime Mountlake Terrace location, 13 miles north of Downtown Seattle. drawing consumers from Lake Forest Park, Kenmore and Edmonds.
- Neighbors with the newly remodeled UW Medicine, Mazatlan.
  Restaurant and across the street from Gene Juarez Academy.
- 20,061 cars per day pass the site on Ballinger Way.
- Monument sign available facing Ballinger Way.
- Located next to I-5 onramp and Sound Transit Light Rail coming 2024.
- Plentiful parking at 5/1,000 sf (85 stalls total).