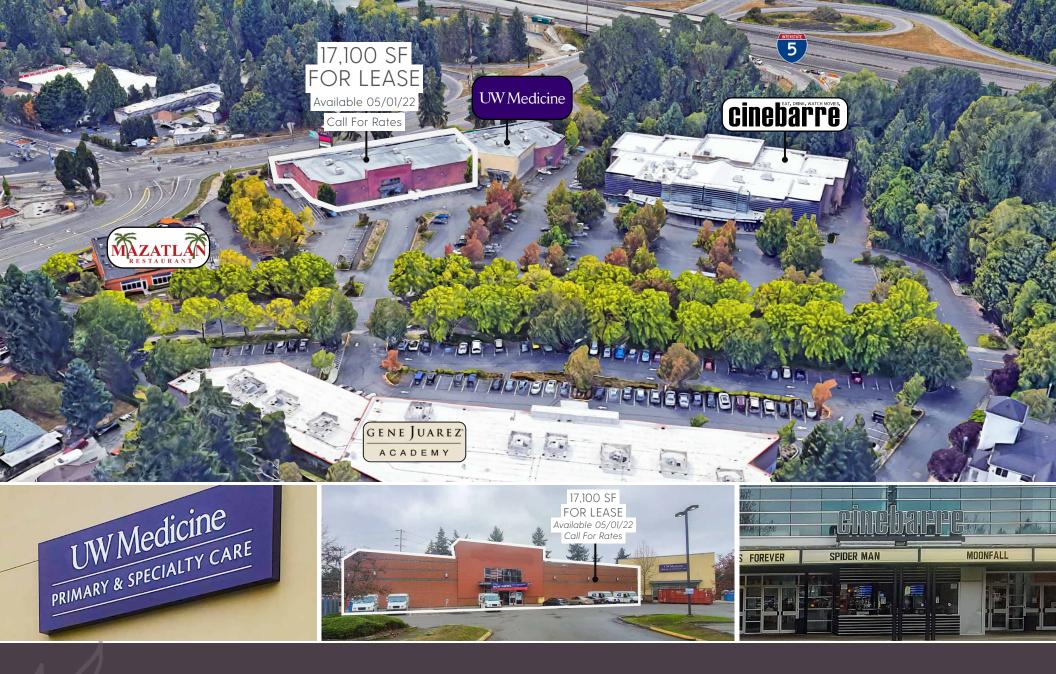

## Highlights

- Prime Mountlake Terrace location, 13 miles north of Downtown Seattle. drawing consumers from Lake Forest Park, Kenmore and Edmonds.
- Neighbors with the newly remodeled UW Medicine, Mazatlan.
  Restaurant and across the street from Gene Juarez Academy.
- 20,061 cars per day pass the site on Ballinger Way.
- Monument sign available facing Ballinger Way.
- Located next to I-5 onramp and Sound Transit Light Rail coming 2024.
- Plentiful parking at 5/1,000 sf (85 stalls total).