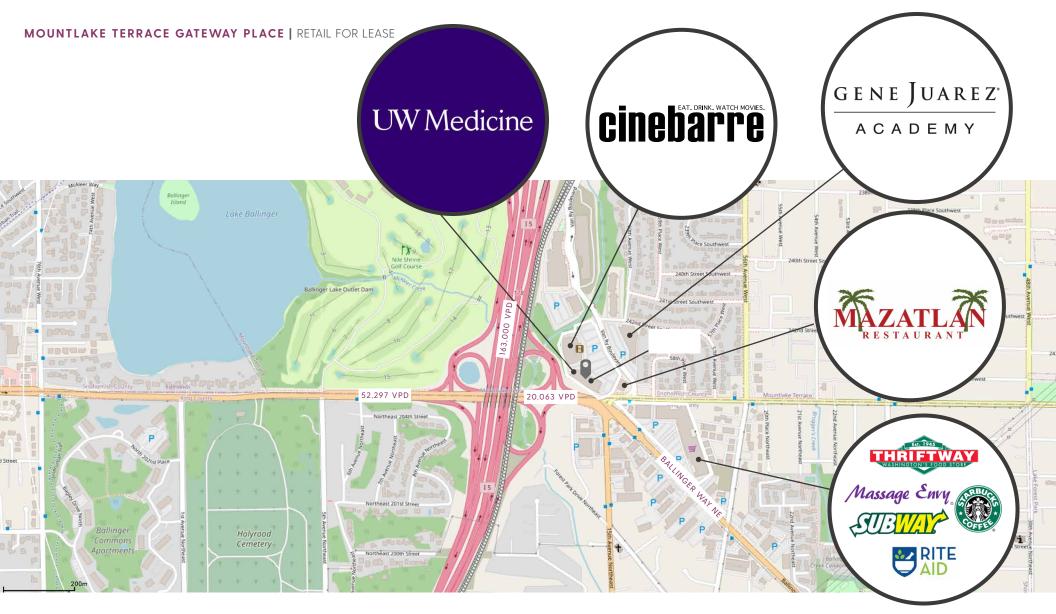

## Highlights

- Prime Mountlake Terrace location, 13 miles north of Downtown Seattle. drawing consumers from Lake Forest Park, Kenmore and Edmonds.
- Neighbors with the newly remodeled UW Medicine, Mazatlan.
  Restaurant and across the street from Gene Juarez Academy.
- 20,061 cars per day pass the site on Ballinger Way.
- Monument sign available facing Ballinger Way.
- Located next to I-5 onramp and Sound Transit Light Rail coming 2024.
- Plentiful parking at 5/1,000 sf (85 stalls total).

Vehicles per Day Lake Ballinger Way

20,063

Very Walkable

71

Some Transit

46

Somewhat Bikeable

44