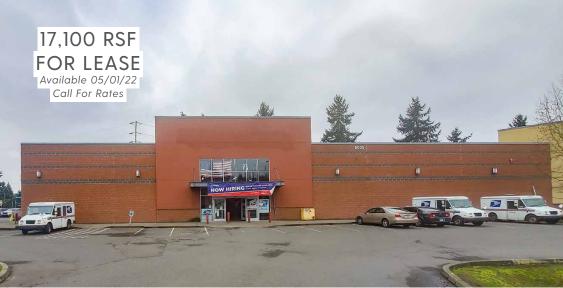

## Highlights

- Prime Mountlake Terrace location, 13 miles north of Downtown Seattle. drawing consumers from Lake Forest Park, Kenmore and Edmonds.
- Neighbors with the newly remodeled UW Medicine, Mazatlan.
  Restaurant and across the street from Gene Juarez Academy.
- 20,061 cars per day pass the site on Ballinger Way.
- Monument sign available facing Ballinger Way.
- Located next to I-5 onramp and Sound Transit Light Rail coming 2024.
- Plentiful parking at 5/1,000 sf (85 stalls total).