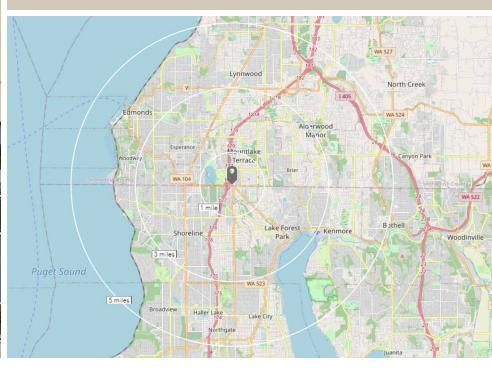

## Highlights

- Prime Mountlake Terrace location, 13 miles north of Downtown Seattle. drawing consumers from Lake Forest Park, Kenmore and Edmonds.
- Neighbors with the newly remodeled UW Medicine, Mazatlan.
  Restaurant and across the street from Gene Juarez Academy.
- 20,061 cars per day pass the site on Ballinger Way.
- Monument sign available facing Ballinger Way.
- Located next to I-5 onramp and Sound Transit Light Rail coming 2024.
- Plentiful parking at 5/1,000 sf (85 stalls total).

Attended College

77%

| 2021 DEMOGRAPHICS     | 1 MILE   | 3 MILE    | 5 MILE    |
|-----------------------|----------|-----------|-----------|
| Population            | 15,245   | 139,977   | 318,729   |
| Daytime Population    | 12,313   | 124,862   | 292,661   |
| Households            | 6,447    | 56,525    | 131,242   |
| Avg. Household Income | \$99,455 | \$116,160 | \$119,645 |