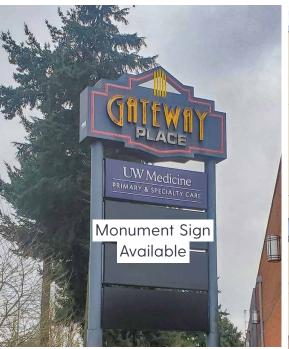

## Highlights

- Prime Mountlake Terrace location, 13 miles north of Downtown Seattle. drawing consumers from Lake Forest Park, Kenmore and Edmonds.
- Neighbors with the newly remodeled UW Medicine, Mazatlan.
  Restaurant and across the street from Gene Juarez Academy.
- 20,061 cars per day pass the site on Ballinger Way.
- Monument sign available facing Ballinger Way.
- Located next to I-5 onramp and Sound Transit Light Rail coming 2024.
- Plentiful parking at 5/1,000 sf (85 stalls total).